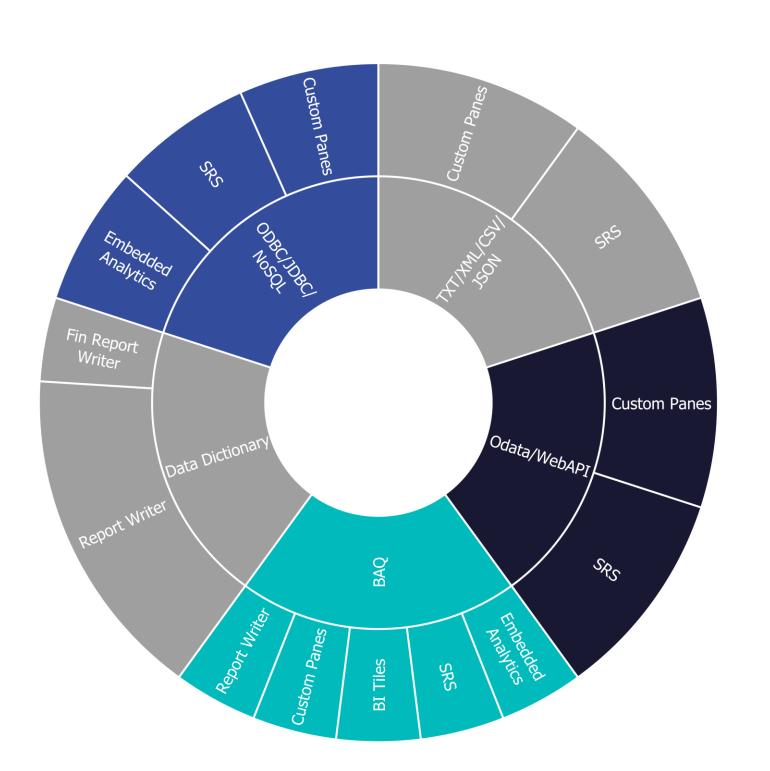

## Reporting tools by Data source type

#### Sources

- SYSPRO database \*
- Other SQL databases
- NoSQL databases
- Web API
- txt, csv, xml, json

#### **Sources**

- SYSPRO database
- Other SQL databases
- NoSQL databases
- Web API
- txt, csv, xml, json