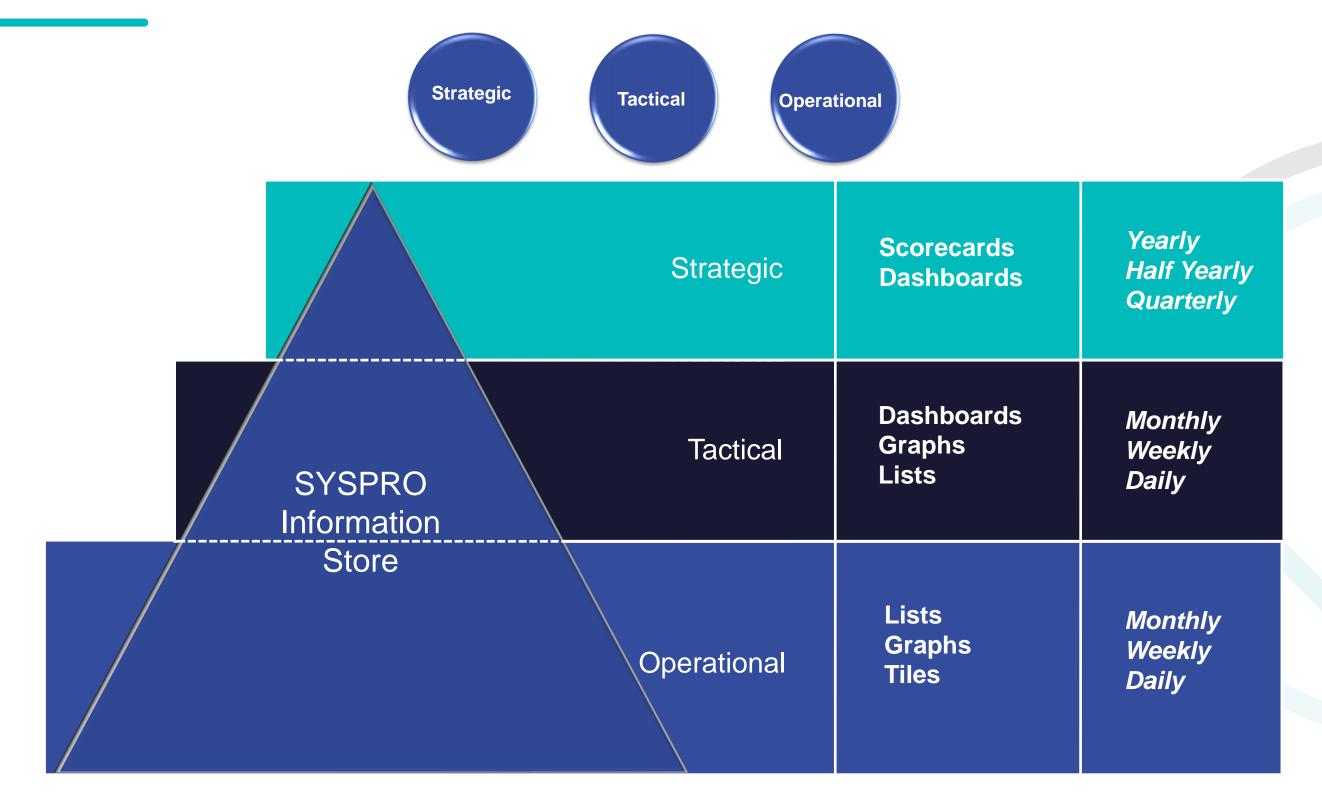

## **Example by position**

## Strategic

Dashboards with highly aggregated sales data plus data from external sources

## Tactical

KPI and report lists with summary info

## Operational

Order status reports and lists

## Reporting Tools in SYSPRO – by positioning