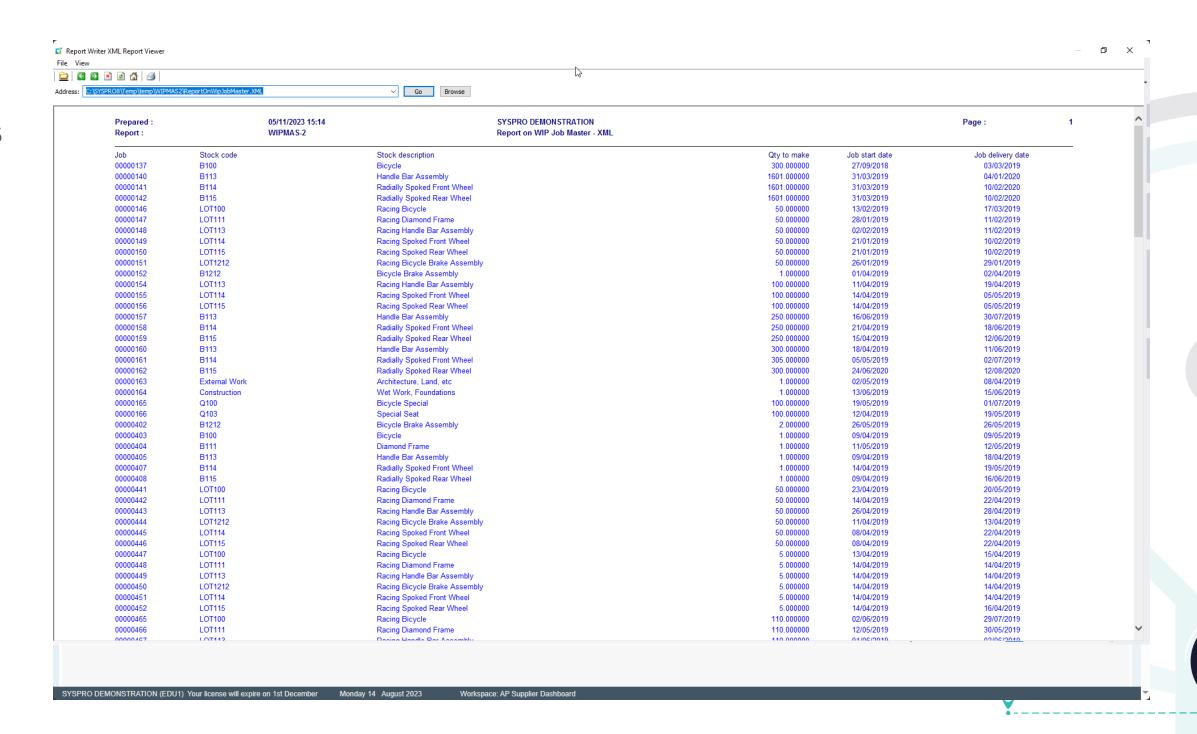

## **Demo: Report building**

Let's build a report around the OTIF KPI (On time in full delivery)

- Create a data source / Business Activity Query (BAQ)
  - Report Writer report from the BAQ
  - BI tile from the BAQ
  - Embedded Analytics dashboard with multiple visuals from the BAQ