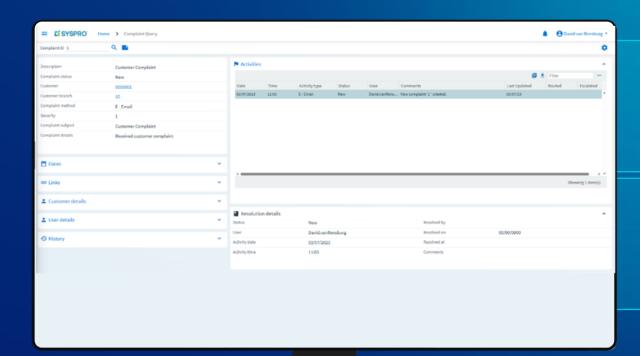

### **SYSPRO Quality Management**

Equips you to achieve a desired level of quality excellence

Capabilities: customer complaints, recall management and configurable inspections