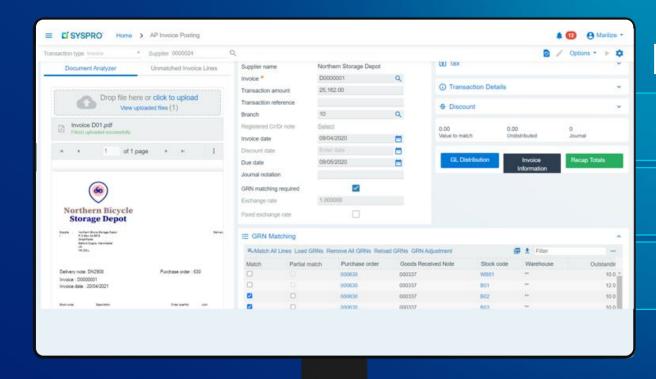

#### **Document Services: AP Invoice Automation**

#### **Results in:**

**Automated processing of AP Inv.** 

**Reduced transposition errors** 

Improved visibility and control

# The value of Document Services: AP Invoice Automation

Automated 'smart' AP Invoice 3-way matching

improved AP invoice data integrity

Pre-paid Credits

In the life of

SYSPRO 2023