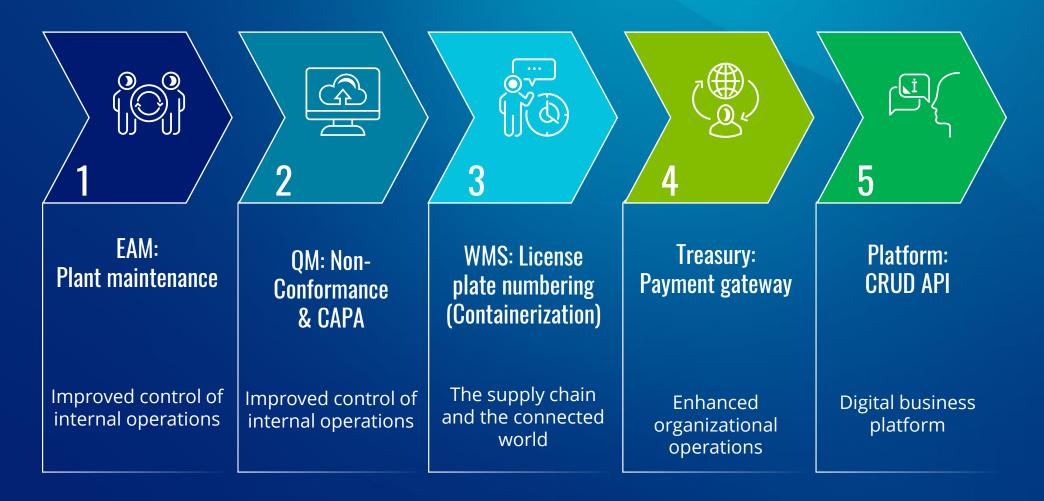

QM for your Business



Integrate your quality management to your processes and systems



System-driven AQL



Less variability more consistency



#### **Document Services: AP Invoice Automation**



#### **Results in:**

**Automated processing of AP Inv.** 

**Reduced transposition errors** 

Improved visibility and control

# The value of Document Services: AP Invoice Automation



Automated 'smart' AP Invoice 3-way matching



improved AP invoice data integrity



Pre-paid Credits

In the life of

SYSPRO 2023



### **Embedded Analytics**



Big Data Connectors



Contextual Analytics



Dashboard Export and Import Tool Simplifying Deployment



### **Expanded Dimension Analysis**



Dimension Analysis Query



Expanded list of processes





## The Top 5 capabilities coming in 2024









#### Thank you

syspro.com