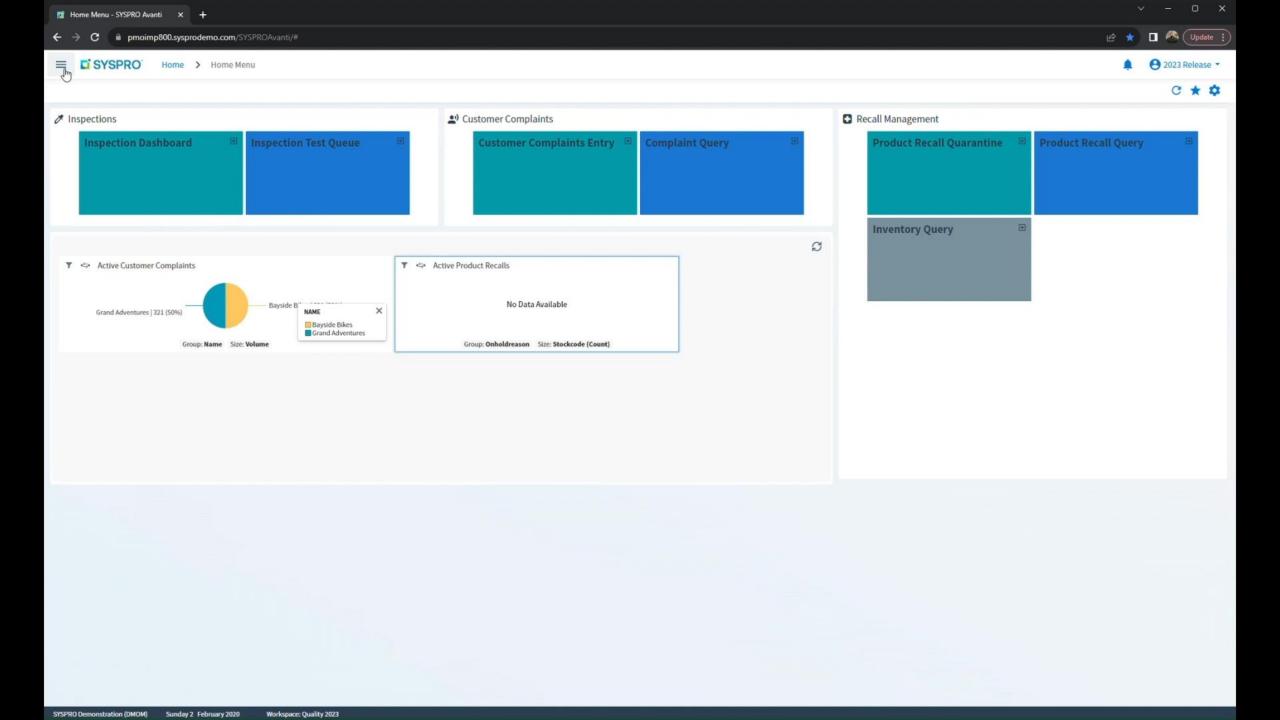

### **SYSPRO Quality Management**

Equips you to achieve a desired level of quality excellence

Capabilities: customer complaints, recall management and configurable inspections