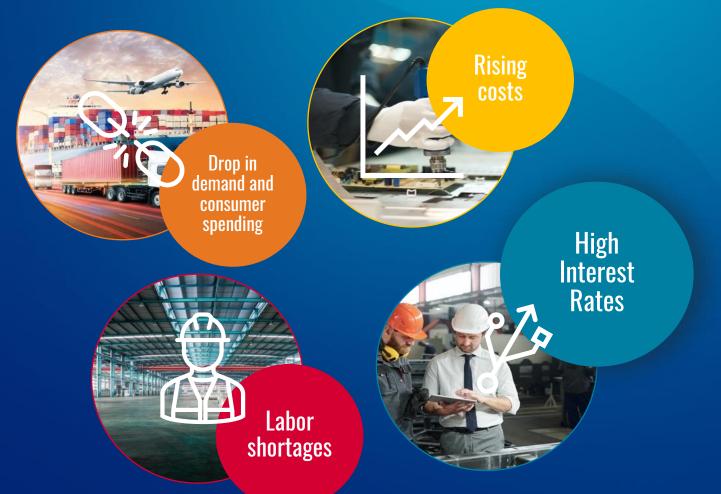

# The Industry is shifting

### How is your world shifting?

**70%**Cost containment