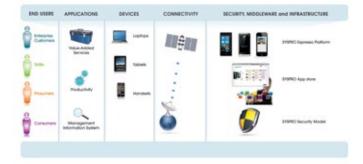

## SYSPRO Espresso

SYSPRO Espresso is a mobile platform giving you access to all your business data remotely as easily as if you were in your office. SYSPRO Espresso enables you to create applications that will work on any popular device, providing instant and secure access to information about your customers, suppliers, inventory items, contacts and other key business information.

## The benefits of SYSPRO Espresso

- Designed to be customizable and adaptable without requiring development skills
- Designed to cater for offline conditions
- Designed to render appropriately on any monitor, from a mobile phone to a desktop PC (and anything in between)
- Designed to interact with the device's native capabilities
- Built using development tools that are in wide spread use
- Designed to use e.net Solutions' Business Objects and Windows Communication
   Foundation REST services to deliver secure content
- Browser-based and device agnostic

## SYSPRO Espresso technology

- Rendering agent HTML 5 (Client)
  - Cross-browser
  - Cross-platform
- Generating agent ASP.NET MVC 4.5
  Model and View development infrast
- Model and View development infrastructure
  Data Access Layer
  - SYSPRO e.net Solutions
- Deployment agent
- Adobe Phone GAP
- Access to phones native capabilities
  - Native applications for each device
- Accessing the ASP.NET MVC website