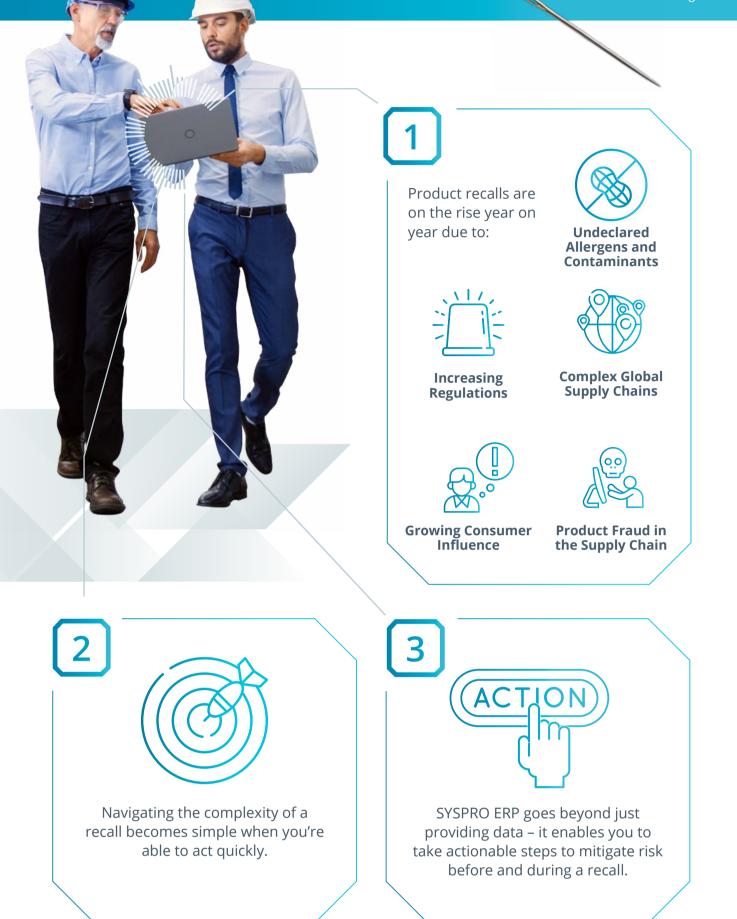

## SYSPRO TRACEABILITY FOR MANUFACTURERS

More than Traceable. Actionable.

Facing a recall? Trace. Isolate. Eliminate. Mitigate.



4 SYSPRO ERP offers a fully integrated traceability system which enables manufacturers to... Trace. Isolate. Eliminate. Mitigate. ✓ Improve governance and **Track materials from receipt** right through to delivery. drive compliance. Test and improve your Rapidly identify, quarantine and retrieve potentially traceability system. defective goods. Remain compliant and meet Accelerate the time to completion regulatory requirements. of your product recalls. Mitigate the risks associated with recall.

Consider the cost of not having an effective traceability system:



Declared Bankruptcy Peanut Corp. of America



2.5 Million Devices Recalled Samsung

| <b>W</b> |
|----------|
|----------|

Faulty Pedal \$2 Billion Loss **Toyota** 



30.4 Million Cars Recalled **General Motors** 



To find